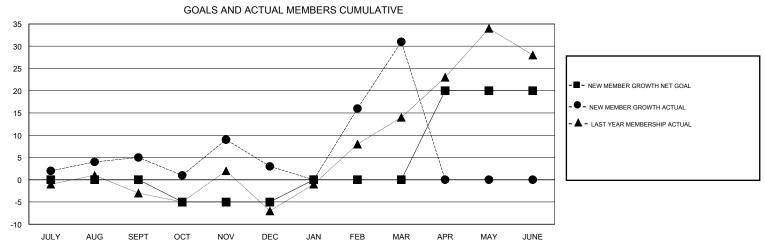

## MONTHLY MEMBERSHIP PROGRESS REPORT

District 129

Results as of: 3/31/2017

| DROPPED CLUBS: 0  DROPPED MEMBERS |         | 24 CLUBS OF 56 ADDED 1 OR MORE<br>NEW MEMBERS | GENDER DISTRIBI<br>MALE<br>FEMALE | UTION<br>975 (66.92%)<br>482 (33.08%) |    |
|-----------------------------------|---------|-----------------------------------------------|-----------------------------------|---------------------------------------|----|
| DECEASED                          | 3       | CLICK HERE FOR CUMULATIVE MEMBERSHIP DATA     | TOTAL FAMILY UNIT MEMBERS         |                                       | 26 |
| CLUB CANCELLED OTHER              | 0<br>51 |                                               | FAMILY MEMBERS PAYING HALF 1 DUES |                                       | 13 |
| TOTAL                             | 54      |                                               |                                   |                                       |    |