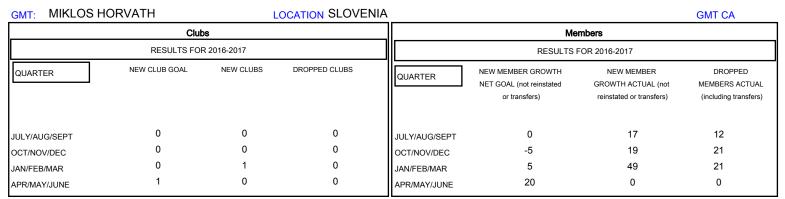

## MONTHLY MEMBERSHIP PROGRESS REPORT

District 129

Results as of: 3/31/2017

| DROPPED CLUBS: 0  DROPPED MEMBERS |         | 24 CLUBS OF 56 ADDED 1 OR MORE<br>NEW MEMBERS | GENDER DISTRIBI<br>MALE<br>FEMALE | UTION<br>975 (66.92%)<br>482 (33.08%) |    |
|-----------------------------------|---------|-----------------------------------------------|-----------------------------------|---------------------------------------|----|
| DECEASED                          | 3       | CLICK HERE FOR CUMULATIVE MEMBERSHIP DATA     | TOTAL FAMILY UNIT MEMBERS         |                                       | 26 |
| CLUB CANCELLED OTHER              | 0<br>51 |                                               | FAMILY MEMBERS PAYING HALF 1 DUES |                                       | 13 |
| TOTAL                             | 54      |                                               |                                   |                                       |    |